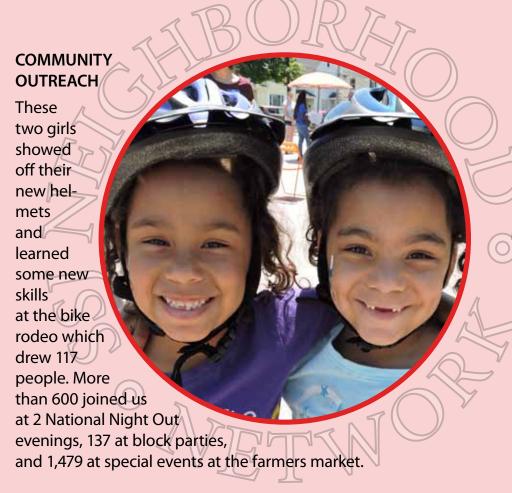

### **SOUP KITCHEN**

More than 5,200 hot meals were served at our weekly soup kitchen held at St. Paul's Community

Individuals and groups stocked our shelves and assisted

from diapers to a listening ear or referrals.