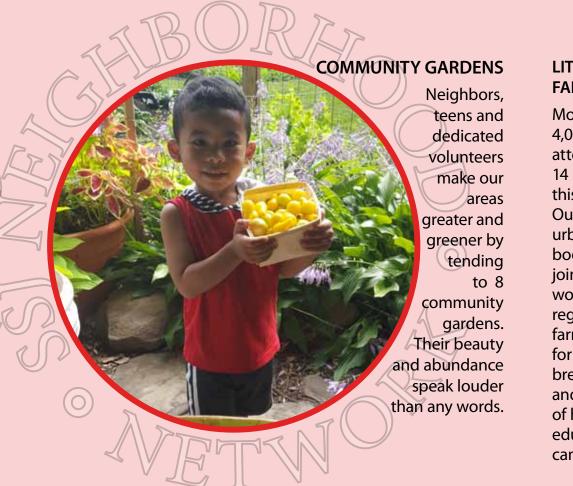

### **SOUP KITCHEN**

More than 5,200 hot meals were served at our weekly soup kitchen held at St. Paul's Community

Individuals and groups stocked our shelves and assisted

from diapers to a listening ear or referrals.