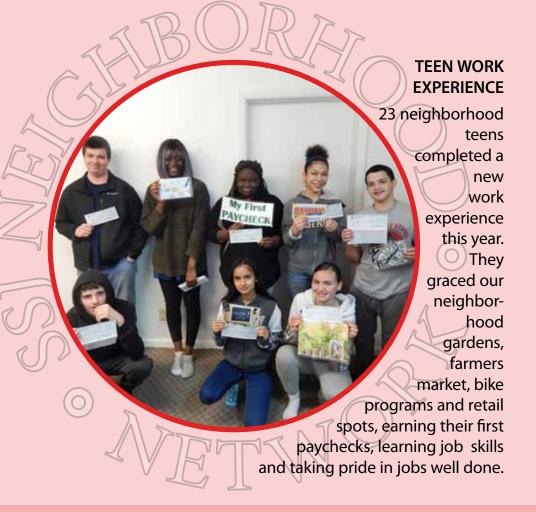

### **SOUP KITCHEN**

More than 5,200 hot meals were served at our weekly soup kitchen held at St. Paul's Community

Individuals and groups stocked our shelves and assisted

from diapers to a listening ear or referrals.